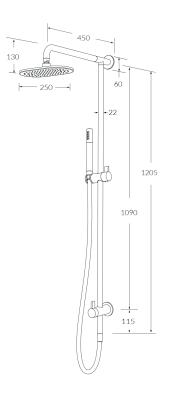

2 years for shower hoses. **Temperature rating** 

3 years for rail showers.

1-65°C

While we aim to ensure the specifications shown are correct at time of printing, Sussex Taps reserves the right to make modifications without prior notice. Always use the physical product for accurate measurements. Dimensions are subject to change without notice. All measurements are shown in millimetres.