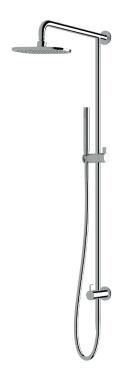

## Calibre

## Twin rail shower

## Product code

CTRS

## **Product features**

- Designed and manufactured in Australia
- All brass construction
- Fixed handle lever
- Dial operating diverter
- Swivel ball joint
- Retro fitable
- Available in a range of high quality, durable finishes inc. LUXPVD®
- Minimal, refined design to complement any contemporary space
- Matching tapware and showers