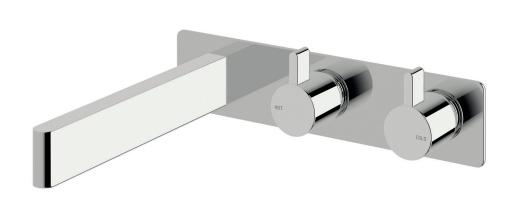

# Wall bath hostess system 200mm

#### Product code

CBHS200RH

#### **Product features**

- Designed and manufactured in Australia
- All brass construction
- 1/2 turn ceramic disc spindles
- Fixed handle lever
- Incorporating Sussex Masterfit
- Available in a range of high quality, durable finishes inc. LUXPVD®
- Minimal, refined design to complement any contemporary space
- Matching tapware and showers