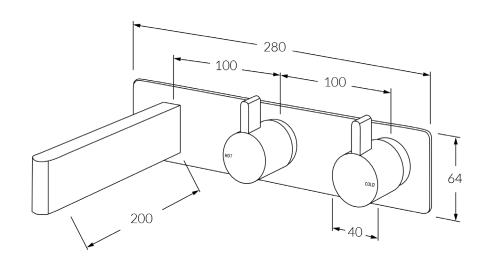

# Wall bath hostess system 200mm

#### Product code

CBHS200RH

#### **Product features**

- Designed and manufactured in Australia
- All brass construction
- 1/2 turn ceramic disc spindles
- Fixed handle lever
- Incorporating Sussex Masterfit
- Available in a range of high quality, durable finishes inc. LUXPVD®
- Minimal, refined design to complement any contemporary space
- Matching tapware and showers