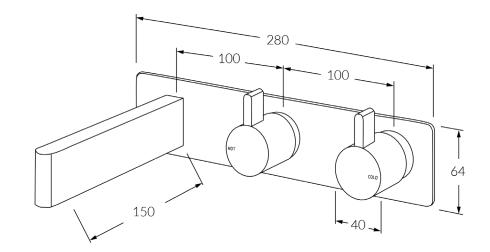

## Calibre Wall basin hostess system 150mm







## Product code

CWBHS150RH

## **Product features**

- Designed and manufactured in Australia
- All brass construction
- 1/2 turn ceramic disc spindles
- Fixed handle lever
- Incorporating Sussex Masterfit
- Available in a range of high quality, durable finishes inc. LUXPVD®
- Minimal, refined design to complement any contemporary space
- Matching tapware and showers

| Warranty                                                                          | Pressure rating    | WELS rating                   |                    |
|-----------------------------------------------------------------------------------|--------------------|-------------------------------|--------------------|
| 15 Year overall warranty.<br>Refer to Warranty sheet for<br>specific information. | 300 - 500kPa       |