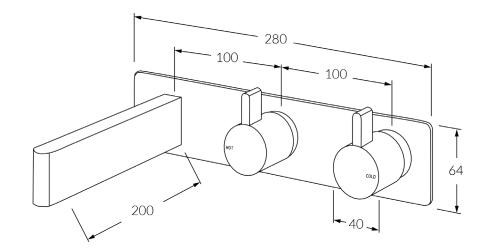

## Calibre Wall basin hostess system 200mm

While we aim to ensure the specifications shown are correct at time of printing, Sussex Taps reserves the right to make modifications without prior notice. Always use the physical product for accurate measurements. Dimensions are subject to change without notice. All measurements are shown in millimetres. Copyright © Sussex Taps