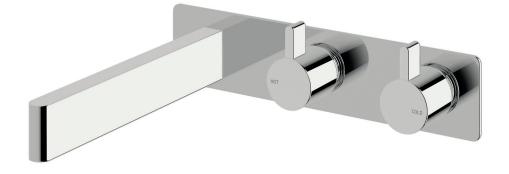

## Calibre Wall basin hostess system 200mm

## Product features

- Designed and manufactured in Australia
- All brass construction
- 1/2 turn ceramic disc spindles
- Fixed handle lever
- Incorporating Sussex Masterfit
- Available in a range of high quality, durable finishes inc. LUXPVD®
- Minimal, refined design to complement any contemporary space
- Matching tapware and showers