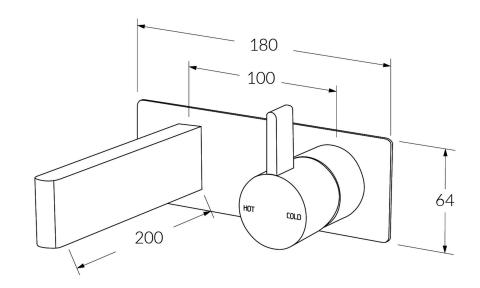

# Calibre

# Wall basin mixer outlet system 200mm







#### Product code

CWBMS200RH

#### **Product features**

- Designed and manufactured in Australia
- All brass construction
- Fixed handle lever
- 35mm ceramic disc cartridge
- Incorporating Sussex Masterfit
- Available in a range of high quality, durable finishes inc. LUXPVD®
- Minimal, refined design to complement any contemporary space
- Matching tapware and showers

### Warranty

15 Year overall warranty. Refer to Warranty sheet for specific information.

#### Pressure rating

300 - 500kPa

## Temperature rating

1-65°C

### WELS rating

5 star - 5lt/min





While we aim to ensure the specifications shown are correct at time of printing, Sussex Taps reserves the right to make modifications without prior notice. Always use the physical product for accurate measurements. Dimensions ar