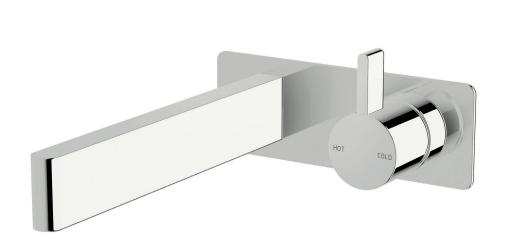

# Wall basin mixer outlet system 200mm

#### **Product features**

- Designed and manufactured in Australia
- All brass construction
- Fixed handle lever
- 35mm ceramic disc cartridge
- Incorporating Sussex Masterfit
- Available in a range of high quality, durable finishes inc. LUXPVD®
- Minimal, refined design to complement any contemporary space
- Matching tapware and showers