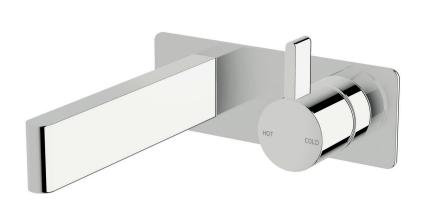

# Wall basin mixer outlet system 150mm

#### **Product features**

- Designed and manufactured in Australia
- All brass construction
- Fixed handle lever
- 35mm ceramic disc cartridge
- Incorporating Sussex Masterfit
- Available in a range of high quality, durable finishes inc. LUXPVD®
- Minimal, refined design to complement any contemporary space
- Matching tapware and showers