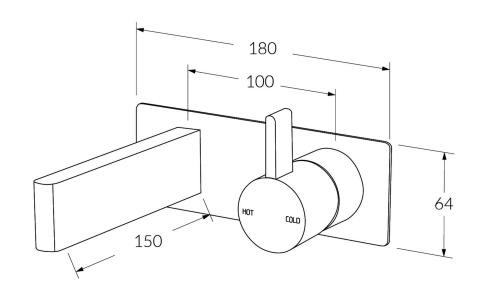

# Calibre

# Wall basin mixer outlet system 150mm







#### Product code

CWBMS150RH

#### **Product features**

- Designed and manufactured in Australia
- All brass construction
- Fixed handle lever
- 35mm ceramic disc cartridge
- Incorporating Sussex Masterfit
- Available in a range of high quality, durable finishes inc. LUXPVD®
- Minimal, refined design to complement any contemporary space
- Matching tapware and showers

### Warranty

15 Year overall warranty. Refer to Warranty sheet for specific information.

#### Pressure rating

300 - 500kPa

# Temperature rating

1-65°C

# WELS rating

5 star - 5lt/min





While we aim to ensure the specifications shown are correct at time of printing, Sussex Taps reserves the right to make modifications without prior notice. Always use the physical product for accurate measurements. Dimensions are s