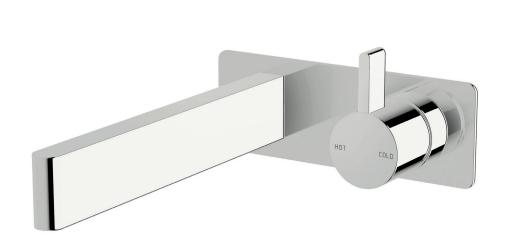

# Wall bath mixer outlet system 200mm

#### **Product features**

- Designed and manufactured in Australia
- All brass construction
- Fixed handle lever
- 35mm ceramic disc cartridge
- Incorporating Sussex Masterfit
- Available in a range of high quality, durable finishes inc. LUXPVD®
- Minimal, refined design to complement any contemporary space
- Matching tapware and showers