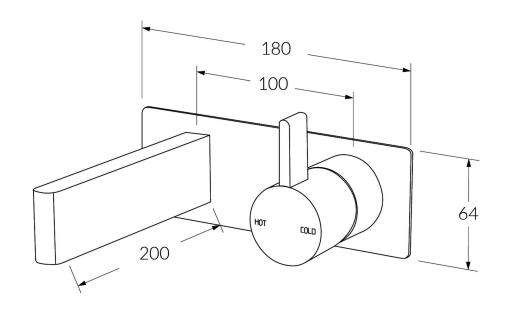

# Calibre

# Wall bath mixer outlet system 200mm







#### Product code

CMOS200RH

#### **Product features**

- Designed and manufactured in Australia
- All brass construction
- Fixed handle lever
- 35mm ceramic disc cartridge
- Incorporating Sussex Masterfit
- Available in a range of high quality, durable finishes inc. LUXPVD®
- Minimal, refined design to complement any contemporary space
- Matching tapware and showers

# Warranty

15 Year overall warranty. Refer to Warranty sheet for specific information.

### Pressure rating

300 - 500kPa

## Temperature rating

1-65°C



While we aim to ensure the specifications shown are correct at time of printing, Sussex Taps reserves the right to make modifications without prior notice. Always use the physical product for accurate measurements. Dimensions are subject to change without notice. All m