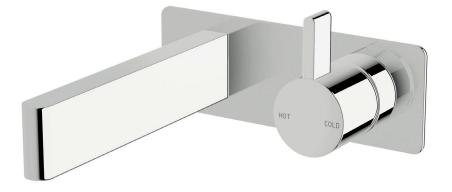

## Calibre Wall bath mixer outlet system 150mm

## **SUSSEX**

| Product code | Product features                                                                                                                                                                                                                                       | Warranty                                                                          | Pressure rating    |                                |
|--------------|--------------------------------------------------------------------------------------------------------------------------------------------------------------------------------------------------------------------------------------------------------|-----------------------------------------------------------------------------------|--------------------|--------------------------------|
| CMOS150RH    | <ul> <li>Designed and manufactured in Australia</li> <li>All brass construction</li> <li>Fixed handle lever</li> </ul>                                                                                                                                 | 15 Year overall warranty.<br>Refer to Warranty sheet for<br>specific information. | 300 - 500kPa       |                                |
|              | - 35mm ceramic disc cartridge                                                                                                                                                                                                                          |                                                                                   | Temperature rating |                                |
|              | <ul> <li>Incorporating Sussex Masterfit</li> <li>Available in a range of high quality, durable finishes inc. LUXPVD<sup>®</sup></li> <li>Minimal, refined design to complement any contemporary space</li> <li>Matching tapware and showers</li> </ul> |                                                                                   | 1-65°C             | AS/NZS 3718-2005<br>LIC. 20081 |