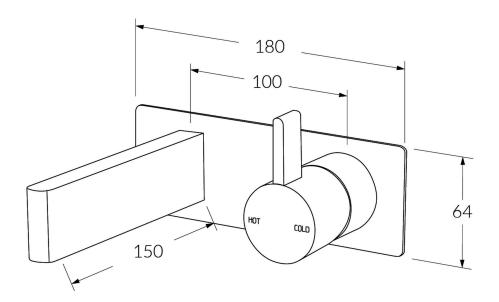

While we aim to ensure the specifications shown are correct at time of printing, Sussex Taps reserves the right to make modifications without prior notice. Always use the physical product for accurate measurements. Dimensions are subject to change without notice. All measurements are shown in millimetres. Copyright © Sussex Taps