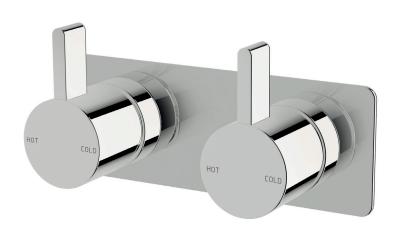

# **Dual mixer system**

#### **Product features**

- Designed and manufactured in Australia
- All brass construction
- Fixed handle lever
- 35mm ceramic disc cartridge
- Incorporating Sussex Masterfit
- Available in a range of high quality, durable finishes inc. LUXPVD®
- Minimal, refined design to complement any contemporary space
- Matching tapware and showers