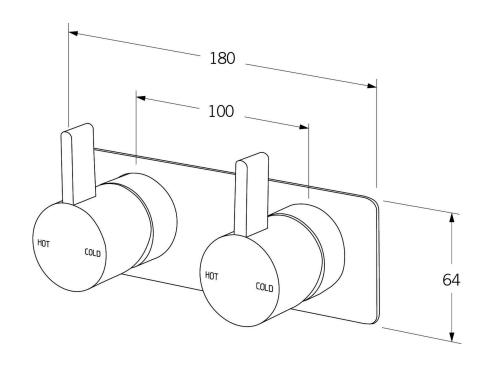

# **Dual mixer system**

#### **Product features**

- Designed and manufactured in Australia
- All brass construction
- Fixed handle lever
- 35mm ceramic disc cartridge
- Incorporating Sussex Masterfit
- Available in a range of high quality, durable finishes inc. LUXPVD®
- Minimal, refined design to complement any contemporary space
- Matching tapware and showers