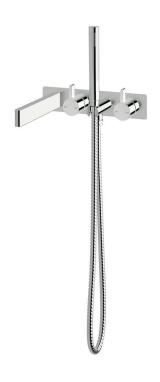

## Bath mixer system with hand shower 200mm

Product code

CBMS200RH

While we aim to ensure the specifications shown are correct at time of printing, Sussex Taps reserves the right to make modifications without prior notice. Always use the physical product for accurate measurements. Dimensions are subject to change without notice. All measurements are shown in millimetres.