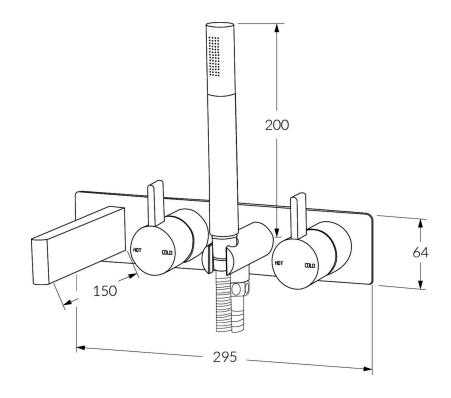

## Bath mixer system with hand shower 150mm

CBMS150RH

## **Product features**

- Designed and manufactured in Australia
- All brass construction
- Fixed handle lever
- 35mm ceramic disc cartridge
- Incorporating Sussex Masterfit
- Available in a range of high quality, durable finishes inc. LUXPVD®
- Minimal, refined design to complement any contemporary space
- Matching tapware and showers