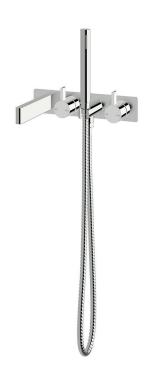

## Bath mixer system with hand shower 150mm

CBMS150RH

## **Product features**

- Designed and manufactured in Australia
- All brass construction
- Fixed handle lever
- 35mm ceramic disc cartridge
- Incorporating Sussex Masterfit
- Available in a range of high quality, durable finishes inc. LUXPVD®
- Minimal, refined design to complement any contemporary space
- Matching tapware and showers