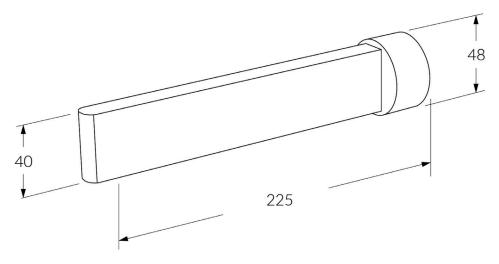

# Wall basin outlet 225mm

## WELS rating

5 star - 5lt/min

While we aim to ensure the specifications shown are correct at time of printing, Sussex Taps reserves the right to make modifications without prior notice. Always use the physical product for accurate measurements. Dimensions are subject to change without notice. All measurements are shown in millimetres.