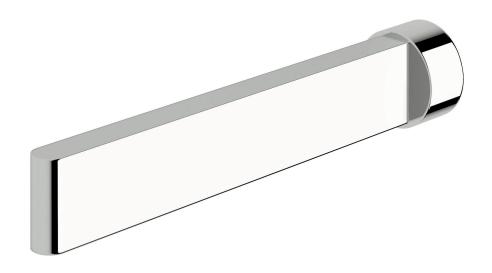

# Wall basin outlet 225mm

#### **Product features**

- Designed and manufactured in Australia
- All brass construction
- Retro fitable
- Available in a range of high quality, durable finishes inc. LUXPVD®
- Minimal, refined design to complement any contemporary space
- Matching tapware and showers