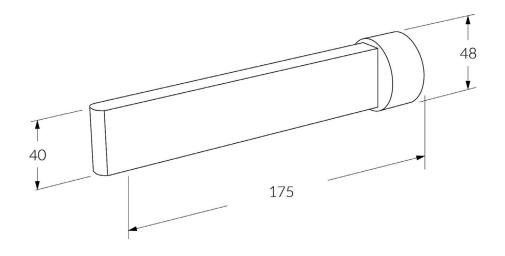

## Calibre

# Wall basin outlet 175mm







#### Product code

**CWBO175** 

#### **Product features**

- Designed and manufactured in Australia
- All brass construction
- Retro fitable
- Available in a range of high quality, durable finishes inc. LUXPVD®
- Minimal, refined design to complement any contemporary space
- Matching tapware and showers

#### Warranty

15 Year overall warranty. Refer to Warranty sheet for specific information.

#### Pressure rating

300 - 500kPa

### Temperature rating

1-65°C

#### WELS rating

5 star - 5lt/min





While we aim to ensure the specifications shown are correct at time of printing, Sussex Taps reserves the right to make modifications without prior notice. Always use the physical product for accurate measurements. Dimensions are subject to change without notice. All measurements are shown