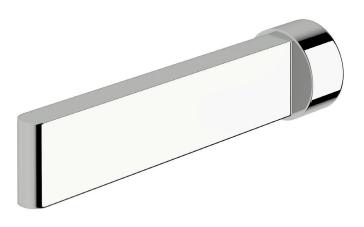

# Wall basin outlet 175mm

#### **Product features**

- Designed and manufactured in Australia
- All brass construction
- Retro fitable
- Available in a range of high quality, durable finishes inc. LUXPVD®
- Minimal, refined design to complement any contemporary space
- Matching tapware and showers