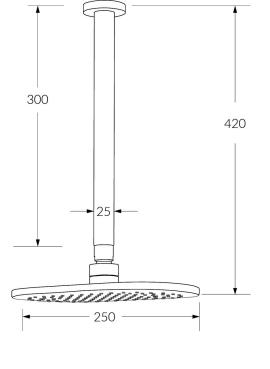

## Calibre Vertical shower 300mm

3 years for rail showers.
2 years for shower hoses. Temperature rating

1-65°C

While we aim to ensure the specifications shown are correct at time of printing, Sussex Taps reserves the right to make modifications without prior notice. Always use the physical product for accurate measurements. Dimensions are subject to change without notice. All measurements are shown in millimetres.