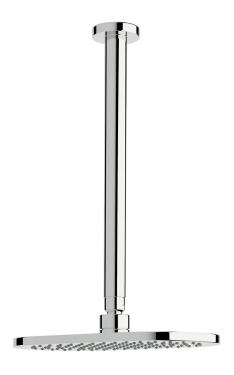

## Calibre Vertical shower 300mm

## **Product features**

- Designed and manufactured in Australia
- All brass construction
- Swivel ball joint
- Retro fitable
- Customisable
- Available in a range of high quality, durable finishes inc. LUXPVD®
- Minimal, refined design to complement any contemporary space
- Matching tapware and showers