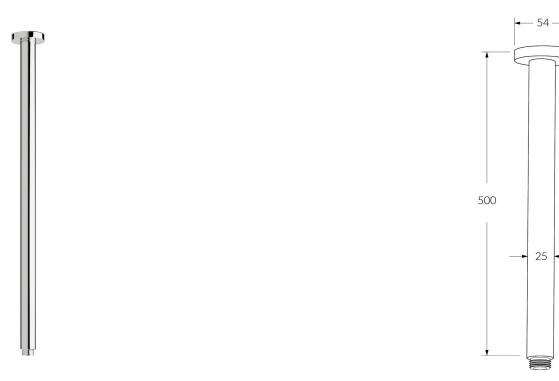

## Calibre Vertical shower arm 500mm

## Product code

CVSA500

While we aim to ensure the specifications shown are correct at time of printing, Sussex Taps reserves the right to make modifications without prior notice. Always use the physical product for accurate measurements. Dimensions are subject to change without notice. All measurements are shown in millimetres. Copyright © Sussex Taps