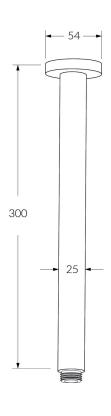

# Vertical shower arm 300mm

#### **Product features**

- Designed and manufactured in Australia
- All brass construction
- Retro fitable
- Customisable
- Available in a range of high quality, durable finishes inc. LUXPVD®
- Minimal, refined design to complement any contemporary space
- Matching tapware and showers

### Warranty Pressure rating

15 Years 300 - 500kPa

Shower head and arm.

3 years for rail showers.

2 years for shower hoses. **Temperature rating** 

1-65°C

While we aim to ensure the specifications shown are correct at time of printing, Sussex Taps reserves the right to make modifications without prior notice. Always use the physical product for accurate measurements. Dimensions are subject to change without notice. All measurements are shown in millimetres.