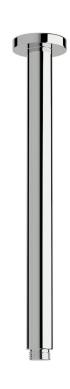

# Vertical shower arm 300mm

#### **Product features**

- Designed and manufactured in Australia
- All brass construction
- Retro fitable
- Customisable
- Available in a range of high quality, durable finishes inc. LUXPVD®
- Minimal, refined design to complement any contemporary space
- Matching tapware and showers