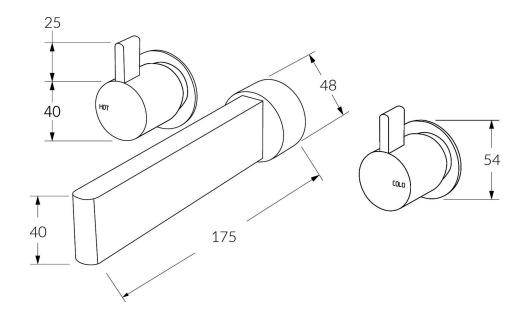

#### Product code

CBS175

### Temperature rating

1-65°C

While we aim to ensure the specifications shown are correct at time of printing, Sussex Taps reserves the right to make modifications without prior notice. Always use the physical product for accurate measurements. Dimensions are subject to change without notice. All measurements are shown in millimetres.