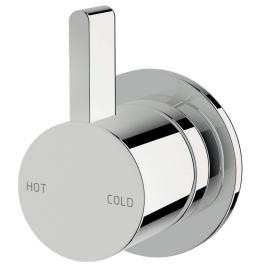

## Calibre Wall mixer

## Product code

CWM

## **Product features**

- Designed and manufactured in Australia
- All brass construction
- Fixed handle lever
- 35mm ceramic disc cartridge
- Available in a range of high quality, durable finishes inc. LUXPVD®
- Minimal, refined design to complement any contemporary space
- Matching tapware and showers