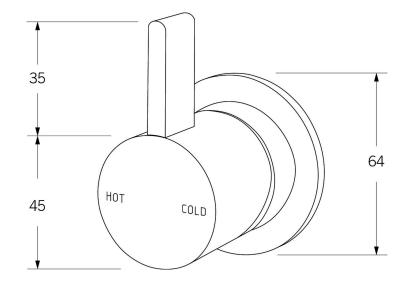

## Calibre Wall mixer

## Product code

CWM

## **Product features**

- Designed and manufactured in Australia
- All brass construction
- Fixed handle lever
- 35mm ceramic disc cartridge
- Available in a range of high quality, durable finishes inc. LUXPVD®
- Minimal, refined design to complement any contemporary space
- Matching tapware and showers

While we aim to ensure the specifications shown are correct at time of printing, Sussex Taps reserves the right to make modifications without prior notice. Always use the physical product for accurate measurements. Dimensions are subject to change without notice. All measurements are shown in millimetres. Copyright © Sussex Taps