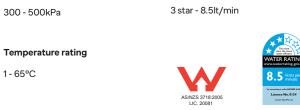

## **SUSSEX**

WELS rating

While we aim to ensure the specifications shown are correct at time of printing, Sussex Taps reserves the right to make modifications without prior notice. Always use the physical product for accurate measurements. Dimensions are subject to change without notice. All measurements are shown in millimetres. Copyright © Sussex Taps

Pressure rating

300 - 500kPa

1-65°C