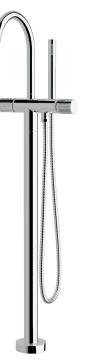

## Circa Vertex Floormount mixer with hand shower

## Product features

- Designed and manufactured in Australia
- All brass construction
- Textured handle
- Swivel outlet
- 35mm ceramic disc cartridge
- Sussex floormount fixing valve
- Available in a range of high quality, durable finishes inc. LUXPVD®
- Minimal, refined design to complement any contemporary space