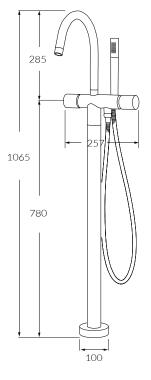

## Circa Vertex Floormount mixer with hand shower

## **SUSSEX**







WELS rating

While we aim to ensure the specifications shown are correct at time of printing, Sussex Taps reserves the right to make modifications without prior notice. Always use the physical product for accurate measurements. Dimensions are subject to change without notice. All measurements are shown in millimetres. Copyright © Sussex Taps

Pressure rating

300 - 500kPa

1-65°C

## Product code

RFMHT-V

## Product features

- Designed and manufactured in Australia
- All brass construction
- Textured handle
- Swivel outlet
- 35mm ceramic disc cartridge
- Sussex floormount fixing valve
- Available in a range of high quality, durable finishes inc. LUXPVD®
- Minimal, refined design to complement any contemporary space

Warranty

15 Year overall warranty.

specific information.

Refer to