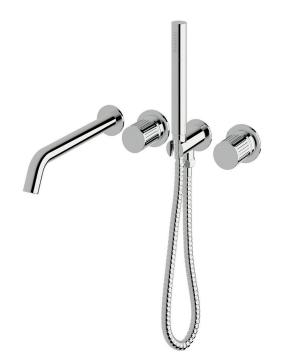

## Circa Vertex Bath mixer system with hand shower 250mm

## Product code

RBMS250RH-V