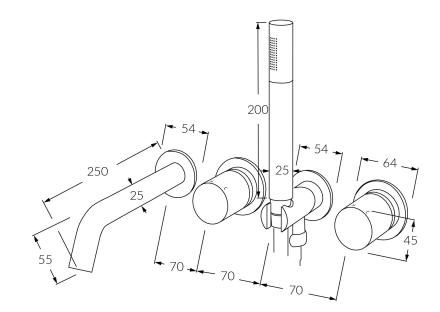

## Circa Vertex Bath mixer system with hand shower 250mm

## Product code

RBMS250RH-V

While we aim to ensure the specifications shown are correct at time of printing, Sussex Taps reserves the right to make modifications without prior notice. Always use the physical product for accurate measurements. Dimensions are subject to change without notice. All measurements are shown in millimetres. Copyright © Sussex Taps