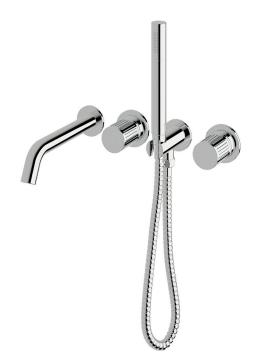

## Circa Vertex Bath mixer system with hand shower 200mm

## Product code

RBMS200RH-V

## **Product features**

- Designed and manufactured in Australia
- All brass construction
- Textured handle
- 35mm ceramic disc cartridge
- Incorporating Sussex Masterfit
- Available in a range of high quality, durable finishes inc. LUXPVD®
- Minimal, refined design to complement any contemporary space
- Matching tapware and showers