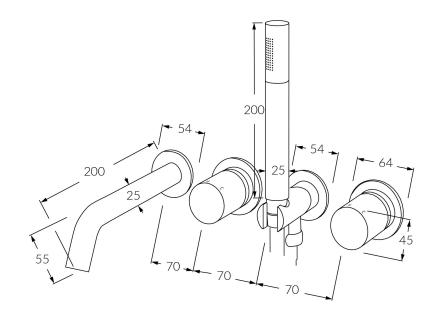

## Circa Vertex Bath mixer system with hand shower 200mm

## Product code

RBMS200RH-V

## **Product features**

- Designed and manufactured in Australia
- All brass construction
- Textured handle
- 35mm ceramic disc cartridge
- Incorporating Sussex Masterfit
- Available in a range of high quality, durable finishes inc. LUXPVD®
- Minimal, refined design to complement any contemporary space
- Matching tapware and showers