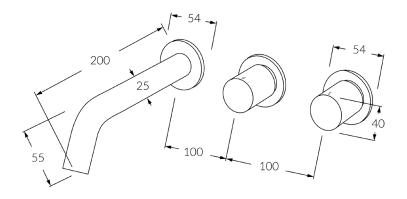

# Circa Vertex

# Wall basin hostess system 200mm







#### Product code

RWBHS200RH-V

#### **Product features**

- Designed and manufactured in Australia
- All brass construction
- Textured handle
- 1/2 turn ceramic disc spindles
- Incorporating Sussex Masterfit
- Customisable
- Available in a range of high quality, durable finishes inc. LUXPVD®
- Minimal, refined design to complement any contemporary space
- Matching tapware and showers

### Warranty

15 Year overall warranty. Refer to Warranty sheet for specific information.

#### Pressure rating

300 - 500kPa

# Temperature rating

1-65°C

## WELS rating

5 star - 5.5lt/min





While we aim to ensure the specifications shown are correct at time of printing, Sussex Taps reserves the right to make modifications without prior notice. Always use the physical product for accurate measuremen