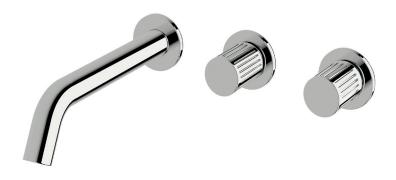

# Wall basin hostess system 200mm

#### **Product features**

- Designed and manufactured in Australia
- All brass construction
- Textured handle
- 1/2 turn ceramic disc spindles
- Incorporating Sussex Masterfit
- Customisable
- Available in a range of high quality, durable finishes inc. LUXPVD®
- Minimal, refined design to complement any contemporary space
- Matching tapware and showers