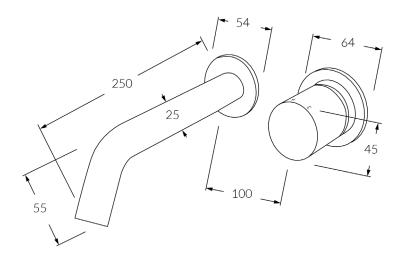

# Circa Vertex Wall basin mixer system 250mm

While we aim to ensure the specifications shown are correct at time of printing, Sussex Taps reserves the right to make modifications without prior notice. Always use the physical product for accurate measurements. Dimensions are subject to change without notice. All measurements are shown in millimetres. Copyright © Sussex Taps