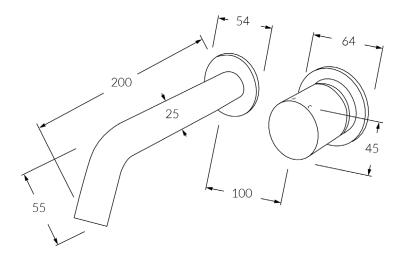

# Circa Vertex

# Wall basin mixer system 200mm







#### Product code

RWBMS200RH-V

#### **Product features**

- Designed and manufactured in Australia
- All brass construction
- Textured handle
- 35mm ceramic disc cartridge
- Customisable
- Incorporating Sussex Masterfit
- Available in a range of high quality, durable finishes inc. LUXPVD®
- Minimal, refined design to complement any contemporary space
- Matching tapware and showers

### Warranty

15 Year overall warranty. Refer to Warranty sheet for specific information.

#### Pressure rating

300 - 500kPa

# Temperature rating

1-65°C

# **WELS** rating

5 star - 5.5lt/min





While we aim to ensure the specifications shown are correct at time of printing, Sussex Taps reserves the right to make modifications without prior notice. Always use the physical product for accurate measuremen