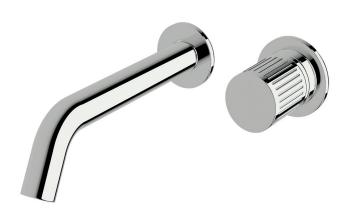

# Circa Vertex

# Wall basin mixer system 200mm

#### **Product features**

- Designed and manufactured in Australia
- All brass construction
- Textured handle
- 35mm ceramic disc cartridge
- Customisable
- Incorporating Sussex Masterfit
- Available in a range of high quality, durable finishes inc. LUXPVD®
- Minimal, refined design to complement any contemporary space
- Matching tapware and showers