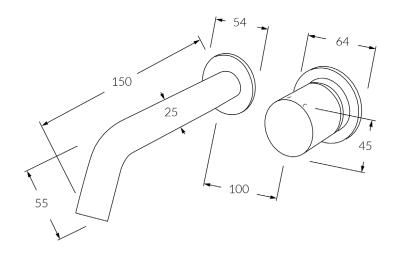

# Circa Vertex

# Wall basin mixer system 150mm







#### Product code

RWBMS150RH-V

#### **Product features**

- Designed and manufactured in Australia
- All brass construction
- Textured handle
- 35mm ceramic disc cartridge
- Customisable
- Incorporating Sussex Masterfit
- Available in a range of high quality, durable finishes inc. LUXPVD®
- Minimal, refined design to complement any contemporary space
- Matching tapware and showers

### Warranty

15 Year overall warranty. Refer to Warranty sheet for specific information.

#### Pressure rating

300 - 500kPa

# Temperature rating

1-65°C

# WELS rating

5 star - 5.5lt/min





While we aim to ensure the specifications shown are correct at time of printing, Sussex Taps reserves the right to make modifications without prior notice. Always use the physical product for accurate measurements.