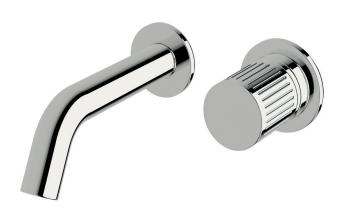

# Circa Vertex

# Wall basin mixer system 150mm

#### **Product features**

- Designed and manufactured in Australia
- All brass construction
- Textured handle
- 35mm ceramic disc cartridge
- Customisable
- Incorporating Sussex Masterfit
- Available in a range of high quality, durable finishes inc. LUXPVD®
- Minimal, refined design to complement any contemporary space
- Matching tapware and showers