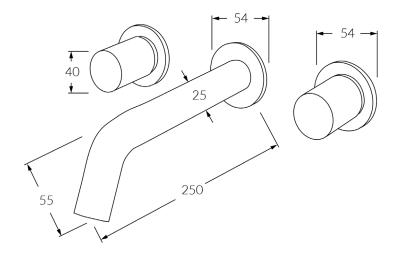

#### Product code

RWBS250-V

## WELS rating

5 star - 5lt/min

While we aim to ensure the specifications shown are correct at time of printing, Sussex Taps reserves the right to make modifications without prior notice. Always use the physical product for accurate measurements. Dimensions are subject to change without notice. All measurements are shown in millimetres.