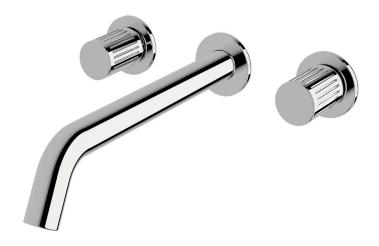

# Circa Vertex Wall basin set 250mm

#### **Product features**

- Designed and manufactured in Australia
- All brass construction
- Textured handle
- 1/2 turn ceramic disc spindles
- Retro fitable
- Customisable
- Available in a range of high quality, durable finishes inc. LUXPVD®
- Minimal, refined design to complement any contemporary space
- Matching tapware and showers