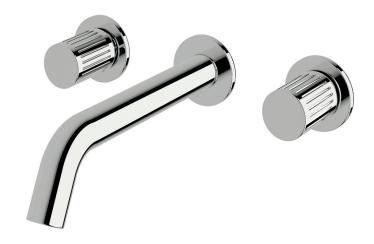

# Circa Vertex Wall basin set 200mm

#### **Product features**

- Designed and manufactured in Australia
- All brass construction
- Textured handle
- 1/2 turn ceramic disc spindles
- Retro fitable
- Customisable
- Available in a range of high quality, durable finishes inc. LUXPVD®
- Minimal, refined design to complement any contemporary space
- Matching tapware and showers