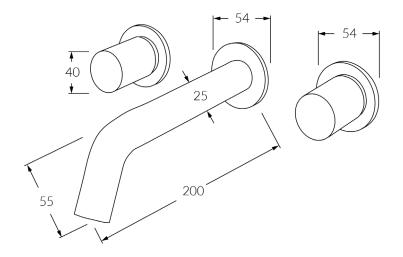

# Circa Vertex Wall basin set 200mm

#### **Product features**

- Designed and manufactured in Australia
- All brass construction
- Textured handle
- 1/2 turn ceramic disc spindles
- Retro fitable
- Customisable
- Available in a range of high quality, durable finishes inc. LUXPVD®
- Minimal, refined design to complement any contemporary space
- Matching tapware and showers