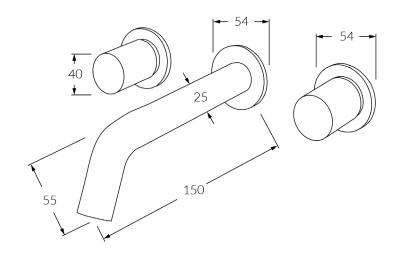

#### Product code

RWBS150-V

#### **Product features**

- Designed and manufactured in Australia
- All brass construction
- Textured handle
- 1/2 turn ceramic disc spindles
- Retro fitable
- Customisable
- Available in a range of high quality, durable finishes inc. LUXPVD®
- Minimal, refined design to complement any contemporary space
- Matching tapware and showers

# WELS rating

5 star - 5lt/min

While we aim to ensure the specifications shown are correct at time of printing, Sussex Taps reserves the right to make modifications without prior notice. Always use the physical product for accurate measurements. Dimensions are subject to change without notice. All measurements are shown in millimetres.