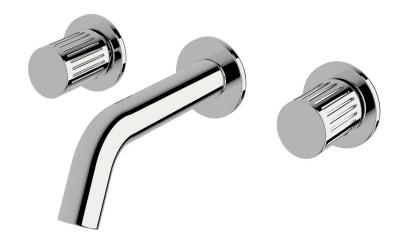

#### Product code

RWBS150-V

#### **Product features**

- Designed and manufactured in Australia
- All brass construction
- Textured handle
- 1/2 turn ceramic disc spindles
- Retro fitable
- Customisable
- Available in a range of high quality, durable finishes inc. LUXPVD®
- Minimal, refined design to complement any contemporary space
- Matching tapware and showers