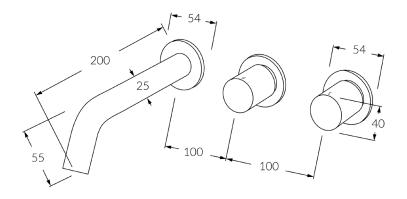

# Circa Vertex

# Wall bath hostess system 200mm

#### **Product features**

- Designed and manufactured in Australia
- All brass construction
- Textured handle
- 1/2 turn ceramic disc spindles
- Incorporating Sussex Masterfit
- Customisable
- Available in a range of high quality, durable finishes inc. LUXPVD®
- Minimal, refined design to complement any contemporary space
- Matching tapware and showers