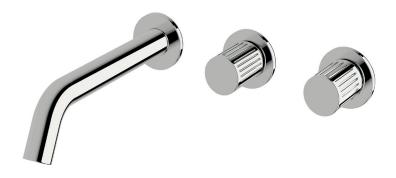

# Circa Vertex

# Wall bath hostess system 200mm

#### **Product features**

- Designed and manufactured in Australia
- All brass construction
- Textured handle
- 1/2 turn ceramic disc spindles
- Incorporating Sussex Masterfit
- Customisable
- Available in a range of high quality, durable finishes inc. LUXPVD®
- Minimal, refined design to complement any contemporary space
- Matching tapware and showers