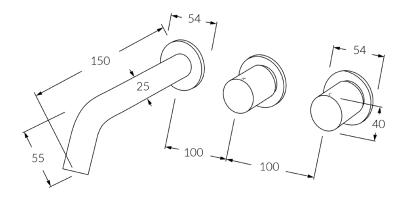

# Wall bath hostess system 150mm

#### **Product features**

- Designed and manufactured in Australia
- All brass construction
- Textured handle
- 1/2 turn ceramic disc spindles
- Incorporating Sussex Masterfit
- Customisable
- Available in a range of high quality, durable finishes inc. LUXPVD®
- Minimal, refined design to complement any contemporary space
- Matching tapware and showers