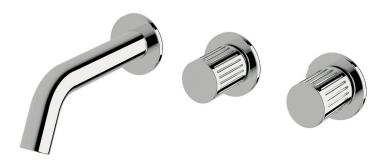

# Wall bath hostess system 150mm

#### **Product features**

- Designed and manufactured in Australia
- All brass construction
- Textured handle
- 1/2 turn ceramic disc spindles
- Incorporating Sussex Masterfit
- Customisable
- Available in a range of high quality, durable finishes inc. LUXPVD®
- Minimal, refined design to complement any contemporary space
- Matching tapware and showers