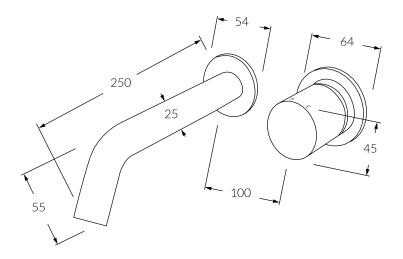

## Circa Vertex Wall bath mixer system 250mm

## Product code

RMOS250RH-V

## Product features

- Designed and manufactured in Australia
- All brass construction
- Textured handle
- 35mm ceramic disc cartridge
- Customisable
- Incorporating Sussex Masterfit
- Available in a range of high quality, durable finishes inc. LUXPVD®
- Minimal, refined design to complement any contemporary space
- Matching tapware and showers