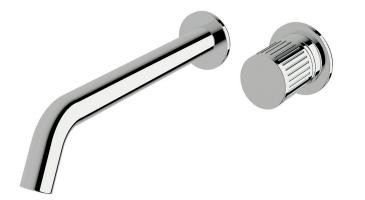

## Circa Vertex Wall bath mixer system 250mm

## Product code

RMOS250RH-V

## Product features

- Designed and manufactured in Australia
- All brass construction
- Textured handle
- 35mm ceramic disc cartridge
- Customisable
- Incorporating Sussex Masterfit
- Available in a range of high quality, durable finishes inc. LUXPVD®
- Minimal, refined design to complement any contemporary space
- Matching tapware and showers