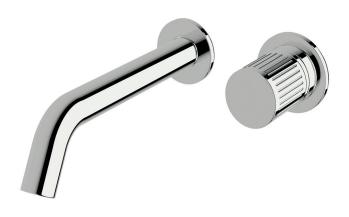

# Wall bath mixer system 200mm

#### **Product features**

- Designed and manufactured in Australia
- All brass construction
- Textured handle
- 35mm ceramic disc cartridge
- Customisable
- Incorporating Sussex Masterfit
- Available in a range of high quality, durable finishes inc. LUXPVD®
- Minimal, refined design to complement any contemporary space
- Matching tapware and showers