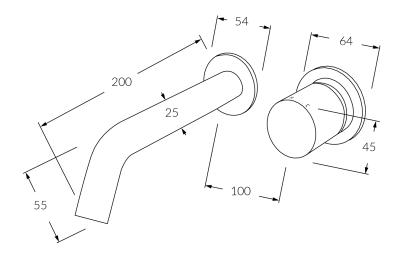

# Wall bath mixer system 200mm

#### **Product features**

- Designed and manufactured in Australia
- All brass construction
- Textured handle
- 35mm ceramic disc cartridge
- Customisable
- Incorporating Sussex Masterfit
- Available in a range of high quality, durable finishes inc. LUXPVD®
- Minimal, refined design to complement any contemporary space
- Matching tapware and showers