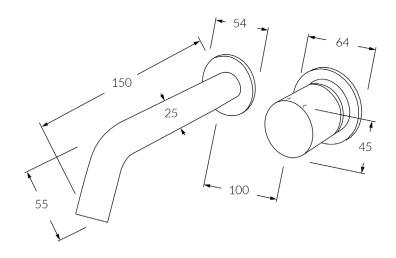

# Wall bath mixer system 150mm

# **Product features**

- Designed and manufactured in Australia
- All brass construction
- Textured handle
- 35mm ceramic disc cartridge
- Customisable
- Incorporating Sussex Masterfit
- Available in a range of high quality, durable finishes inc. LUXPVD®
- Minimal, refined design to complement any contemporary space
- Matching tapware and showers