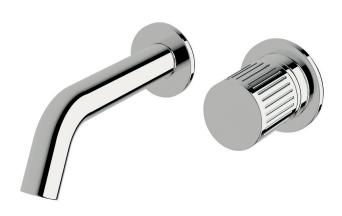

# Wall bath mixer system 150mm

# **Product features**

- Designed and manufactured in Australia
- All brass construction
- Textured handle
- 35mm ceramic disc cartridge
- Customisable
- Incorporating Sussex Masterfit
- Available in a range of high quality, durable finishes inc. LUXPVD®
- Minimal, refined design to complement any contemporary space
- Matching tapware and showers