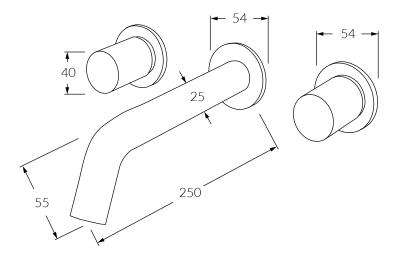

## Circa Vertex Wall bath set 250mm

## Product code

RBS250-V

| Warranty                                                                          | Pressure rating    |
|-----------------------------------------------------------------------------------|--------------------|
| 15 Year overall warranty.<br>Refer to Warranty sheet for<br>specific information. | 300 - 500kPa       |
|                                                                                   | Temperature rating |
|                                                                                   | 1-65°C             |
|                                                                                   |                    |