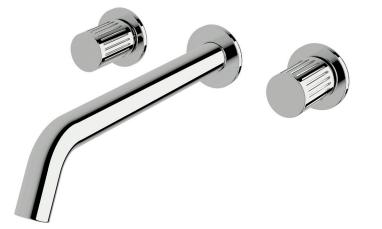

## Circa Vertex Wall bath set 250mm

## Product features

- Designed and manufactured in Australia
- All brass construction
- Textured handle
- 1/2 turn ceramic disc spindles
- Retro fitable
- Customisable
- Available in a range of high quality, durable finishes inc. LUXPVD®
- Minimal, refined design to complement any contemporary space
- Matching tapware and showers