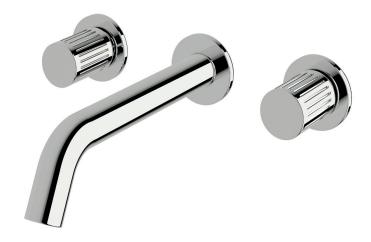

# Circa Vertex Wall bath set 200mm

### **Product features**

- Designed and manufactured in Australia
- All brass construction
- Textured handle
- 1/2 turn ceramic disc spindles
- Retro fitable
- Customisable
- Available in a range of high quality, durable finishes inc. LUXPVD®
- Minimal, refined design to complement any contemporary space
- Matching tapware and showers