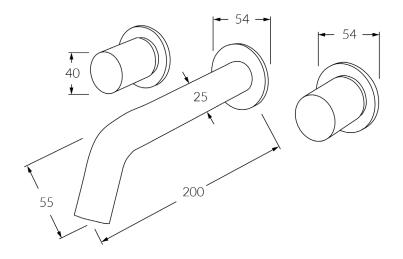

# Circa Vertex Wall bath set 200mm

### **Product features**

- Designed and manufactured in Australia
- All brass construction
- Textured handle
- 1/2 turn ceramic disc spindles
- Retro fitable
- Customisable
- Available in a range of high quality, durable finishes inc. LUXPVD®
- Minimal, refined design to complement any contemporary space
- Matching tapware and showers