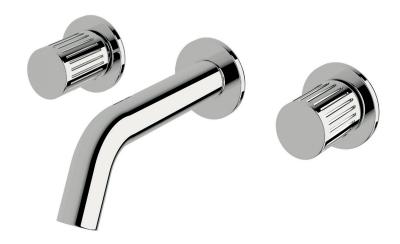

### Product code

RBS150-V

### **Product features**

- Designed and manufactured in Australia
- All brass construction
- Textured handle
- 1/2 turn ceramic disc spindles
- Retro fitable
- Customisable
- Available in a range of high quality, durable finishes inc. LUXPVD®
- Minimal, refined design to complement any contemporary space
- Matching tapware and showers