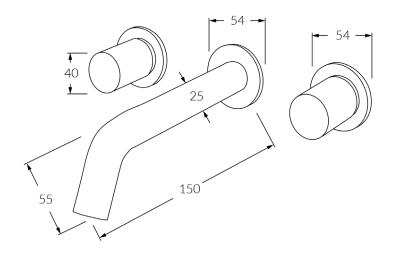

### Product code

RBS150-V

### **Product features**

- Designed and manufactured in Australia
- All brass construction
- Textured handle
- 1/2 turn ceramic disc spindles
- Retro fitable
- Customisable
- Available in a range of high quality, durable finishes inc. LUXPVD®
- Minimal, refined design to complement any contemporary space
- Matching tapware and showers