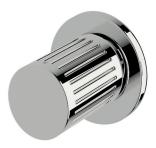

# Circa Vertex Wall top assembly

#### Product code

RWTA-V

#### **Product features**

- Designed and manufactured in Australia
- All brass construction
- Textured handle
- 1/2 turn ceramic disc spindles
- Retro fitable
- Available in a range of high quality, durable finishes inc. LUXPVD®
- Minimal, refined design to complement any contemporary space
- Matching tapware and showers