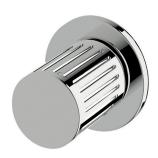

# Circa Vertex Wall top assembly

#### Product code

RWTA-V

#### **Product features**

- Designed and manufactured in Australia
- All brass construction
- Textured handle
- 1/2 turn ceramic disc spindles
- Retro fitable
- Available in a range of high quality, durable finishes inc. LUXPVD®
- Minimal, refined design to complement any contemporary space
- Matching tapware and showers