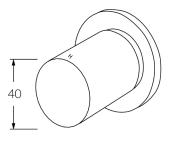

## Temperature rating

1-65°C

While we aim to ensure the specifications shown are correct at time of printing, Sussex Taps reserves the right to make modifications without prior notice. Always use the physical product for accurate measurements. Dimensions are subject to change without notice. All measurements are shown in millimetres.