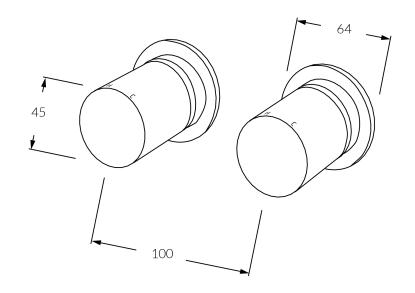

While we aim to ensure the specifications shown are correct at time of printing, Sussex Taps reserves the right to make modifications without prior notice. Always use the physical product for accurate measurements. Dimensions are subject to change without notice. All measurements are shown in millimetres. Copyright © Sussex Taps