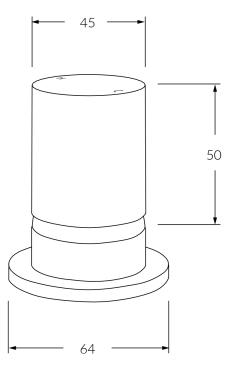

### Temperature rating

1-65°C

While we aim to ensure the specifications shown are correct at time of printing, Sussex Taps reserves the right to make modifications without prior notice. Always use the physical product for accurate measurements. Dimensions are subject to change without notice. All measurements are shown in millimetres.