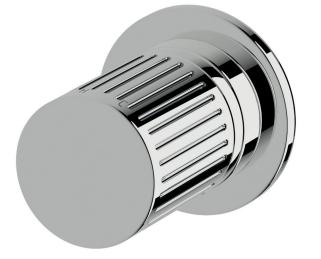

## Circa Vertex Wall mixer

## **Product features**

- Designed and manufactured in Australia
- All brass construction
- Textured handle
- 35mm ceramic disc cartridge
- Available in a range of high quality, durable finishes inc. LUXPVD®
- Minimal, refined design to complement any contemporary space
- Matching tapware and showers