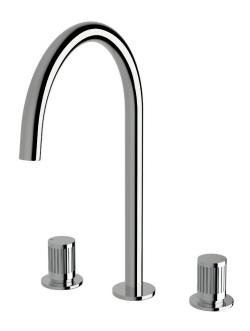

# Circa Vertex

# Basin sink high set

#### **Product features**

- Designed and manufactured in Australia
- All brass construction
- Textured handle
- 1/2 turn ceramic disc spindles
- Swivel outlet
- Retro fitable
- Available in a range of high quality, durable finishes inc. LUXPVD®
- Minimal, refined design to complement any contemporary space
- Matching tapware and showers