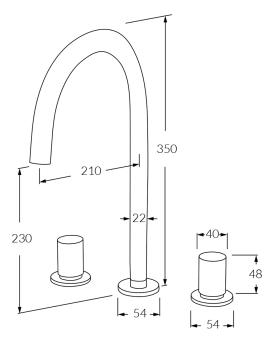

# Circa Vertex

# Basin sink high set

#### **Product features**

- Designed and manufactured in Australia
- All brass construction
- Textured handle
- 1/2 turn ceramic disc spindles
- Swivel outlet
- Retro fitable
- Available in a range of high quality, durable finishes inc. LUXPVD®
- Minimal, refined design to complement any contemporary space
- Matching tapware and showers