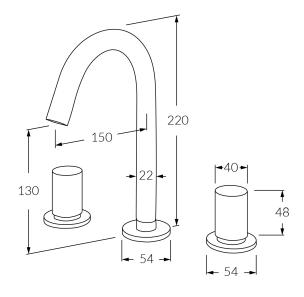

# **SUSSEX**

#### **Product features**

- Designed and manufactured in Australia
- All brass construction
- Textured handle
- 1/2 turn ceramic disc spindles
- Swivel outlet
- Retro fitable
- Available in a range of high quality, durable finishes inc. LUXPVD®
- Minimal, refined design to complement any contemporary space
- Matching tapware and showers