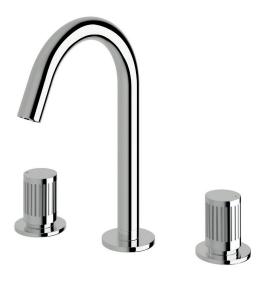

# **SUSSEX**

#### **Product features**

- Designed and manufactured in Australia
- All brass construction
- Textured handle
- 1/2 turn ceramic disc spindles
- Swivel outlet
- Retro fitable
- Available in a range of high quality, durable finishes inc. LUXPVD®
- Minimal, refined design to complement any contemporary space
- Matching tapware and showers