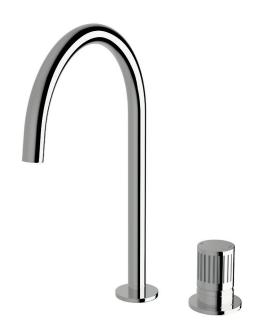

# Basin sink hob mixer set

### Product code

RBSHMS-V

#### **Product features**

- Designed and manufactured in Australia
- All brass construction
- Textured handle
- Swivel outlet
- 35mm ceramic disc cartridge
- Available in a range of high quality, durable finishes inc. LUXPVD®
- Minimal, refined design to complement any contemporary space
- Matching tapware and showers