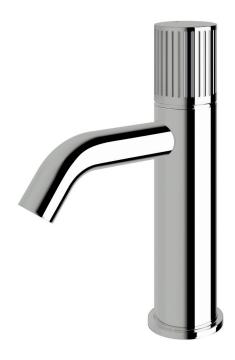

# **Basin mixer**

#### Product code

RBM-V

#### **Product features**

- Designed and manufactured in Australia
- All brass construction
- Textured handle
- 25mm ceramic disc cartridge
- Retro fitable
- Available in a range of high quality, durable finishes inc. LUXPVD®
- Minimal, refined design to complement any contemporary space
- Matching tapware and showers