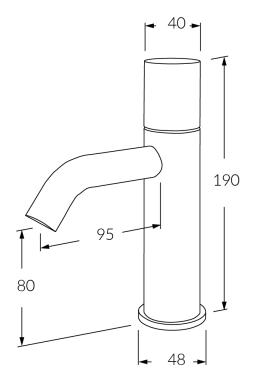

#### **Product features**

- Designed and manufactured in Australia
- All brass construction
- Textured handle
- 25mm ceramic disc cartridge
- Retro fitable
- Available in a range of high quality, durable finishes inc. LUXPVD®
- Minimal, refined design to complement any contemporary space
- Matching tapware and showers