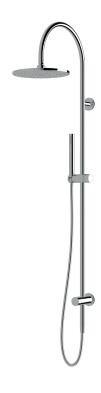

# Twin rail shower

#### **Product features**

- Designed and manufactured in Australia
- All brass construction
- Dial operating diverter
- Swivel ball joint
- Retro fitable
- Reversable
- Available in a range of high quality, durable finishes inc. LUXPVD®
- Minimal, refined design to complement any contemporary space
- Matching tapware and showers