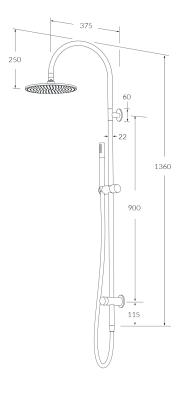

# Twin rail shower

#### **Product features**

- Designed and manufactured in Australia
- All brass construction
- Dial operating diverter
- Swivel ball joint
- Retro fitable
- Reversable
- Available in a range of high quality, durable finishes inc. LUXPVD®
- Minimal, refined design to complement any contemporary space
- Matching tapware and showers