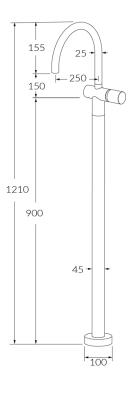

# Floormount basin mixer

#### **Product features**

- Designed and manufactured in Australia
- All brass construction
- Swivel outlet
- 35mm ceramic disc cartridge
- Sussex floormount fixing valve
- Available in a range of high quality, durable finishes inc. LUXPVD®
- Minimal, refined design to complement any contemporary space
- Matching tapware and showers