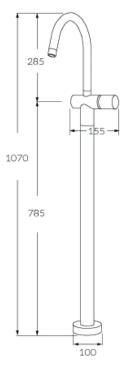

# Warranty Pressure rating 15 Year overall warranty. 300 - 500kPa Refer to Warranty sheet for specific information. Temperature rating 1- 65°C

While we aim to ensure the specifications shown are correct at time of printing, Sussex Taps reserves the right to make modifications without prior notice. Always use the physical product for accurate measurements. Dimensions are subject to change without notice. All measurements are shown in millimetres. Copyright © Sussex Taps