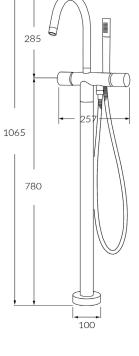

# Floormount mixer with hand shower

#### **Product features**

- Designed and manufactured in Australia
- All brass construction
- Swivel outlet
- 35mm ceramic disc cartridge
- Sussex floormount fixing valve
- Available in a range of high quality, durable finishes inc. LUXPVD®
- Minimal, refined design to complement any contemporary space
- Matching tapware and showers