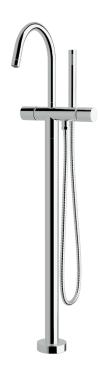

# Floormount mixer with hand shower

#### **Product features**

- Designed and manufactured in Australia
- All brass construction
- Swivel outlet
- 35mm ceramic disc cartridge
- Sussex floormount fixing valve
- Available in a range of high quality, durable finishes inc. LUXPVD®
- Minimal, refined design to complement any contemporary space
- Matching tapware and showers