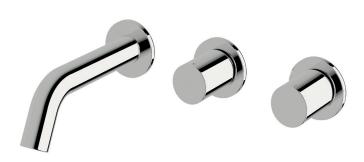

# Wall basin hostess system 150mm

#### **Product features**

- Designed and manufactured in Australia
- All brass construction
- 1/2 turn ceramic disc spindles
- Incorporating Sussex Masterfit
- Customisable
- Available in a range of high quality, durable finishes inc. LUXPVD®
- Minimal, refined design to complement any contemporary space
- Matching tapware and showers