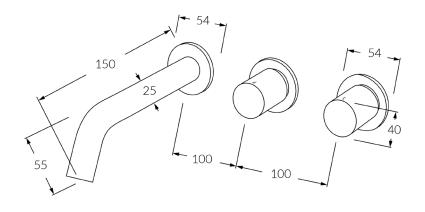

# Wall basin hostess system 150mm

#### Product code

RWBHS150RH

#### **Product features**

- Designed and manufactured in Australia
- All brass construction
- 1/2 turn ceramic disc spindles
- Incorporating Sussex Masterfit
- Customisable
- Available in a range of high quality, durable finishes inc. LUXPVD®
- Minimal, refined design to complement any contemporary space
- Matching tapware and showers