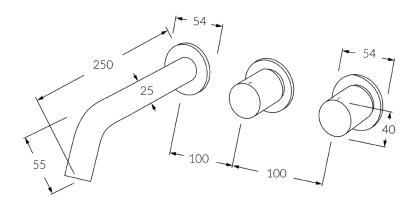

## Circa

# Wall bath hostess system 250mm







#### Product code

RBHS250RH

#### **Product features**

- Designed and manufactured in Australia
- All brass construction
- 1/2 turn ceramic disc spindles
- Incorporating Sussex Masterfit
- Customisable
- Available in a range of high quality, durable finishes inc. LUXPVD®
- Minimal, refined design to complement any contemporary space
- Matching tapware and showers

#### Warranty

15 Year overall warranty. Refer to Warranty sheet for specific information.

#### Pressure rating

300 - 500kPa

### Temperature rating

1-65°C



While we aim to ensure the specifications shown are correct at time of printing, Sussex Taps reserves the right to make modifications without prior notice. Always use the physical product for accurate measurements. Dimensions are subject to change without notice. All